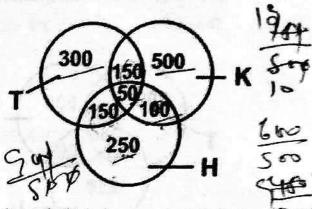

ख्या की अनुवात क्या है?

(A) 2:3

(B) 3:2

(C) 1:3

(D) 3:1

The following Venn diagram shows information about the result of Survey of 1500 persons in a city with respect to their knowledge of Kannada(K), Hind (HH) & Telugu(T)



What is the ratio of persons who know Telugu and Hindi to those who know only Hindi?

- (A) 1:3
- (B) 1:2
- (C) 5:3
- (D) 3:5

Study the following chart carefully and answer the questions.

The bar chart shows information about the sale of wrist watches from five branches A, A, A, A, and A, of a company ABC in 2016 and 2017



What is the total sale of branches A., A., A for the year 2010 (in circles)?

- (A) 40

तीचे दिया गया वेन आरेख कन्नड़ (K) हिंदी (H) और तेल्य (T) के झान के संबंध में एक शहर में 1500 लोगों के सर्वेक्षण के परिणाम के बारे में जानकारी देता है।



तेलुगू और हिंदी के ज्ञान वाले लोगों की संख्या और हिंदी के ज्ञान वाले लोगों की संख्या का अनुपात क्या है?

- (A) 1:3
- (B) 1:2
- (C) 5:3
- (D) 3:5

दिए गए चार्ट का ध्यानपूर्वक अध्ययन करें और 089 प्रश्नों का उत्तर दें। बार चार्ट में 2016-2017 में कंपनी "ABC" की पांच शाखाओं A, , A, A, A, और A, से कलाई घड़ियों की बिक्री के बारे में जानकारी दी गई है।



शाखाओं A, A, A, की 2016 में कुल बिक्री (करोड़ में) कितनी है?

- (A) 40
- (B) 60
- (C) 35
- (D) 50

Q90 Study the following chart carefully and answer the questions.

The bar chart shows information about the sale of wrist watches from five branches  $A_{\mu}A_{\mu}A_{\mu}A_{\nu}$  and  $A_{\nu}$  of a company ABC in 2016 and 2017



What is the ratio of the total sale of branches A<sub>1</sub>, A<sub>3</sub>, A<sub>5</sub> for the year 2016 to