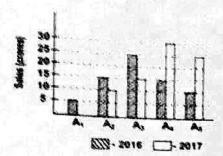

दी (H) और तेल्य (T) के झान के संबंध में एक शहर में 1500 लोगों के सर्वेक्षण के परिणाम के बारे में जानकारी देता है।



तेलुगू और हिंदी के ज्ञान वाले लोगों की संख्या और हिंदी के ज्ञान वाले लोगों की संख्या का अनुपात क्या है?

- (A) 1:3
- (B) 1:2
- (C) 5:3
- (D) 3:5

दिए गए चार्ट का ध्यानपूर्वक अध्ययन करें और 089 प्रश्नों का उत्तर दें। बार चार्ट में 2016-2017 में कंपनी "ABC" की पांच शाखाओं A, , A, A, A, और A, से कलाई घड़ियों की बिक्री के बारे में जानकारी दी गई है।



शाखाओं A, A, A, की 2016 में कुल बिक्री (करोड़ में) कितनी है?

- (A) 40
- (B) 60
- (C) 35
- (D) 50

Q90 Study the following chart carefully and answer the questions.

The bar chart shows information about the sale of wrist watches from five branches  $A_{\mu}A_{\mu}A_{\mu}A_{\nu}$  and  $A_{\nu}$  of a company ABC in 2016 and 2017



What is the ratio of the total sale of branches A<sub>1</sub>, A<sub>3</sub>, A<sub>5</sub> for the year 2016 to that of 2017?

- (A) 4:7
- (B) 4:5
- (C) 4:3
- (D) 2:3
- Q91 Choose the figure that is different from the rest.



- (A) A
- (B) B
- (C) C
- (D) D
- Q92 Choose the figure that is different from the rest.



प्रिश्च निरं गए सार्ट का ध्वानपूर्वक अध्ययन करें और परनो का उत्तर हैं। वर्ग के किया "ABC" वार सर्ट में 2016-2017 में कंपनी "ABC" की पांच शास्त्राओं A, A, A, A, और A, से की पांच शास्त्राओं A किया के बारे में जानकारी करताई घड़ियों की बिकी के बारे में जानकारी ही गई है।



वर्ष 2016 से 2017 का शाखाओं A, A, A, की कुल बिकी का अनुपात क्या है है

- (A) 4:7
- (B) 4:5
- (C) 4:3
- (D) 2:3
- y's
- Q9। उस आकृति का चयन करें जो अन्य से भिन्न



- (A) A
- (B) B
- (C) C
- (D) D
- Q92 ज्स आक