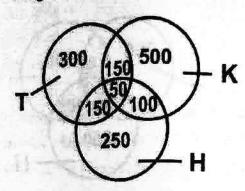

ा वेन आरेख कम्लड़ (K), हिंदी (H) और तेलुगु (T) के ज्ञान के संबंध में एक ()86 शहर में 1500 लोगों के सर्वेक्षण के परिणाम के बारे में जानकारी देता है।



84: Jag

सभी तीन भाषाओं को जानने वाले व्यक्तियों की संख्या और उन व्यक्तियों की संख्या का अनुपात क्या है जो कन्नड़ (K) नहीं जानते #?

(A) 1:14

(B) 14:1

(C) 1:24

087

(D) 24:1

नीचे दिया गया वेन आरेख कन्नड़ (K) हिंदी (H) और तेलुगु (T) के ज्ञान के संबंध में एक शहर में 1500 लोगों के सर्वेक्षण के परिणाम के बारे में जानकारी देता है।



तेलग् पाया कलाव पापनी वाले लोगों की संख्या और कालड क्या हिन्दी जानने वाले लोगों की संख्या की अनुवात क्या है?

(A) 2:3

(B) 3:2

(C) 1:3

(D) 3:1

The following Venn diagram shows information about the result of Survey of 1500 persons in a city with respect to their knowledge of Kannada(K), Hind (HH) & Telugu(T)



What is the ratio of persons who know Telugu and Hindi to those who know only Hindi?

- (A) 1:3
- (B) 1:2
- (C) 5:3
- (D) 3:5

Study the following chart carefully and answer the questions.

The bar chart shows information about the sale of wrist watches from five branches A, A, A, A, and A, of a company ABC in 2016 and 2017



What is the total sale of branches A., A., A for the year 2010 (in circles)?

- (A) 40

तीचे दिया गया वेन आरेख कन्नड़ (K) हिंदी (H) और तेल्य (T) के झान के संबंध में एक शहर में 1500 लोगों के सर्वेक्षण के परिणाम के बारे में जानकारी देता है।



तेलुगू और हिंदी के ज्ञान वाले लोगों की संख्या और हिंदी के ज्ञान वाले लोगों की संख्या का अनुपात क्या है?

- (A) 1:3
- (B) 1:2
- (C) 5:3
- (D) 3:5

दिए गए चार्ट का ध्यानपूर्वक अध्ययन करें और 089 प्रश्नों का उत्तर दें। बार चार्ट म