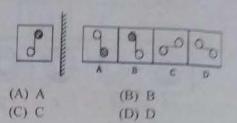

(D) D
- Q100 Select the number of squares in the figure.
  - 00 Select the number of squares in the rigure



- (A) 12
- (B) 14
- (C) 16
- (D) 18

Q100 दी गई आकृति में वर्गों की संख्या कितनी है?



- (A) 12
- (B) 14
- (C) 16
- (D) 18

Q101 Identify the mirror image of the following figure



(A) A

(D) D (C) C

Q102 How will the pattern appear when the transparent sheet is folded along the dotted line?



(A) A

(B) B

(C) C

(D) D

Q103 In the box that can be formed with the following sheet as shown in figure (X), what will be on the opposite side for B?



(A) E

(B) F

(C) B

(D) D

Q104 In the box that can be formed with the following sheet as shown in the figure (Y), what will be on the opposite side for K?



(A) M

(C) P

(B) O

(D) N

Q101 नीचे दी गई आकृति की दर्पण छवि करा छोगी?



Q102 जब इस पारवर्शी शीट को विदी वाली रखा पर मोडा जाएगा तो किस प्रकार का पैटर्न निर्मित होगा?



Q103 चित्र (X) में दिखाए गए अनुसार शीट से एक बॉक्स बनाया जा सकता है। बॉक्स में B की विपरीत सतह पर कौन सा अक्षर होगा?



(A) E

(B) F

(C) B

(D) D

Q104 चित्र (Y) में दिखाए गए अनुसार शीट से एक बॉक्स बनाया जा सकता है। बॉक्स में K की विपरीत सतह पर कौन सा अक्षर होगा?



(A) M

(B) O

(C) P

(D) N

Q105 Two positions of a same dice are as shown below. Identify the number at the bottom when the top is 1.



- (A) 2
- (B) 3
- (C) 6
- (D) 4

Q106 What is the next number that follows in the series?

- 14, 22, 32, 44, 58, 74,9
- (A) 90
- (B) 92
- (C) 84
- (D) 87

Q107 What is the next number that follows in the series?

- 6, 96, 196, 306,?
- (A) 426
- (B) 440
- (C) 395
- (D) 450

Q108 Identify the miss