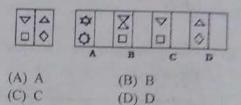

the rigure



- (A) 12
- (B) 14
- (C) 16
- (D) 18

Q100 दी गई आकृति में वर्गों की संख्या कितनी है?



- (A) 12
- (B) 14
- (C) 16
- (D) 18

Q101 Identify the mirror image of the following figure



(A) A

(D) D (C) C

Q102 How will the pattern appear when the transparent sheet is folded along the dotted line?



(A) A

(B) B

(C) C

(D) D

Q103 In the box that can be formed with the following sheet as shown in figure (X), what will be on the opposite side for B?



(A) E

(B) F

(C) B

(D) D

Q104 In the box that can be formed with the following sheet as shown in the figure (Y), what will be on the opposite side for K?



(A) M

(C) P

(B) O

(D) N

Q101 नीचे दी गई आकृति की दर्पण छवि करा छोगी?



Q102 जब इस पारवर्शी शीट को विदी वाली रखा पर मोडा जाएगा तो किस प्रकार का पैटर्न निर्मित होगा?



Q103 चित्र (X) में दिखाए गए अनुसार शीट से एक बॉक्स बनाया जा सकता है। बॉक्स में B की विपरीत सतह पर कौन सा अक्षर होगा?



(A) E

(B) F

(C) B

(D) D

Q104 चित्र (Y) में दिखाए गए अनुसार शीट से एक बॉक्स बनाया जा सकता है। बॉक्स में K की विपरीत सतह पर कौन सा अक्षर होगा?



(A) M

(B) O

(C) P

(D) N

Q105 Two positions of a same dice are as shown below. Identify the number at the bottom when the top is 1.



- (A) 2
- (B) 3
- (C) 6
- (D) 4

Q106 What is the next number that follows in the series?

- 14, 22, 32, 44, 58, 74,9
- (A) 90
- (B) 92
- (C) 84
- (D) 87

Q107 What is the next number that follows in the series?

- 6, 96, 196, 306,?
- (A) 426
- (B) 440
- (C) 395
- (D) 450

Q108 Identify the missing number in the given series.

- 8, 24, 72, 7, 648
- (A) 200
- (B) 326
- (C) 232
- (D) 216

Q1