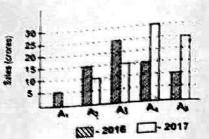

chart carefully and answer the questions.

The bar chart shows information about the sale of wrist watches from five branches  $A_{\mu}A_{\mu}A_{\mu}A_{\nu}$  and  $A_{\nu}$  of a company ABC in 2016 and 2017



What is the ratio of the total sale of branches A<sub>1</sub>, A<sub>3</sub>, A<sub>5</sub> for the year 2016 to that of 2017?

- (A) 4:7
- (B) 4:5
- (C) 4:3
- (D) 2:3
- Q91 Choose the figure that is different from the rest.



- (A) A
- (B) B
- (C) C
- (D) D
- Q92 Choose the figure that is different from the rest.



प्रिश्च निरं गए सार्ट का ध्वानपूर्वक अध्ययन करें और परनो का उत्तर हैं। वर्ग के किया "ABC" वार सर्ट में 2016-2017 में कंपनी "ABC" की पांच शास्त्राओं A, A, A, A, और A, से की पांच शास्त्राओं A किया के बारे में जानकारी करताई घड़ियों की बिकी के बारे में जानकारी ही गई है।



वर्ष 2016 से 2017 का शाखाओं A, A, A, की कुल बिकी का अनुपात क्या है है

- (A) 4:7
- (B) 4:5
- (C) 4:3
- (D) 2:3
- y's
- Q9। उस आकृति का चयन करें जो अन्य से भिन्न



- (A) A
- (B) B
- (C) C
- (D) D
- Q92 ज्स आकृति का वयन करें जो अन्य से भिन्न



Q93 Character figure that is different from the



- (A) A
- (B) B
- (C) C
- (D) D
- Q94 Choose the word that is least like the other words given in the options?
  - (A) Rat
  - (B) Crocodiles
  - (C) Snake
  - (D) Lizad
- Q95 Choose the word that is least like the other words given in the options?
  - (A) Jasmine
  - (B) Mango
  - (C) Lotus
  - (D) Rose
- Q96 Choose the wind that is least like the other words given in the options?
  - (A) Apple
  - (B) Strawberry
  - (C) Cherry
  - (D) Marigold
- Q97 Choose the ispace that will be cont from the