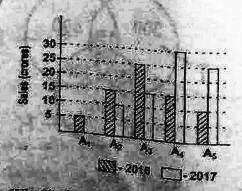

नीचे दिया गया वेन आरेख कन्नड़ (K) हिंदी (H) और तेलुगु (T) के ज्ञान के संबंध में एक शहर में 1500 लोगों के सर्वेक्षण के परिणाम के बारे में जानकारी देता है।



तेलग् पाया कलाव पापनी वाले लोगों की संख्या और कालड क्या हिन्दी जानने वाले लोगों की संख्या की अनुवात क्या है?

(A) 2:3

(B) 3:2

(C) 1:3

(D) 3:1

The following Venn diagram shows information about the result of Survey of 1500 persons in a city with respect to their knowledge of Kannada(K), Hind (HH) & Telugu(T)



What is the ratio of persons who know Telugu and Hindi to those who know only Hindi?

- (A) 1:3
- (B) 1:2
- (C) 5:3
- (D) 3:5

Study the following chart carefully and answer the questions.

The bar chart shows information about the sale of wrist watches from five branches A, A, A, A, and A, of a company ABC in 2016 and 2017



What is the total sale of branches A., A., A for the year 2010 (in circles)?

- (A) 40

तीचे दिया गया वेन आरेख कन्नड़ (K) हिंदी (H) और तेल्य (T) के झान के संबंध में एक शहर में 1500 लोगों के सर्वेक्षण के परिणाम के बारे में जानकारी देता है।



तेलुगू और हिंदी के ज्ञान वाले लोगों की संख्या और हिंदी के ज्ञान वाले लोगों की संख्या का अनुपात क्या है?

- (A) 1:3
- (B) 1:2
- (C) 5:3
- (D) 3:5

दिए गए चार्ट का ध्यानपूर्वक अध्ययन करें और 089 प्रश्नों का उत्तर दें। बार चार्ट में 2016-2017 में कंपनी "ABC" की पांच शाखाओं A, , A, A, A, और A, से कलाई घड़ियों की बिक्री के बारे में जानकारी दी गई है।



शाखाओं A, A, A, की 2016 में कुल बिक्री (करोड़ में) कितनी है?

- (A) 40
- (B) 60
- (C) 35
- (D) 50

Q90 Study the following chart carefully and answer the questions.

The bar chart shows information about th