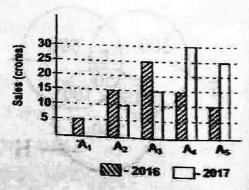

D) 3:5

Study the following chart carefully and answer the questions.

The bar chart shows information about the sale of wrist watches from five branches A, A, A, A, and A, of a company ABC in 2016 and 2017



What is the total sale of branches A., A., A for the year 2010 (in circles)?

- (A) 40

तीचे दिया गया वेन आरेख कन्नड़ (K) हिंदी (H) और तेल्य (T) के झान के संबंध में एक शहर में 1500 लोगों के सर्वेक्षण के परिणाम के बारे में जानकारी देता है।



तेलुगू और हिंदी के ज्ञान वाले लोगों की संख्या और हिंदी के ज्ञान वाले लोगों की संख्या का अनुपात क्या है?

- (A) 1:3
- (B) 1:2
- (C) 5:3
- (D) 3:5

दिए गए चार्ट का ध्यानपूर्वक अध्ययन करें और 089 प्रश्नों का उत्तर दें। बार चार्ट में 2016-2017 में कंपनी "ABC" की पांच शाखाओं A, , A, A, A, और A, से कलाई घड़ियों की बिक्री के बारे में जानकारी दी गई है।



शाखाओं A, A, A, की 2016 में कुल बिक्री (करोड़ में) कितनी है?

- (A) 40
- (B) 60
- (C) 35
- (D) 50

Q90 Study the following chart carefully and answer the questions.

The bar chart shows information about the sale of wrist watches from five branches  $A_{\mu}A_{\mu}A_{\mu}A_{\nu}$  and  $A_{\nu}$  of a company ABC in 2016 and 2017



What is the ratio of the total sale of branches A<sub>1</sub>, A<sub>3</sub>, A<sub>5</sub> for the year 2016 to that of 2017?

- (A) 4:7
- (B) 4:5
- (C) 4:3
- (D) 2:3
- Q91 Choose the figure that is different from the rest.



- (A) A
- (B) B
- (C) C
- (D) D
- Q92 Choose the figure that is different from the rest.



प्रिश्च निरं गए सार्ट का ध्वानपूर्वक अध्ययन करें और परनो का उत्तर हैं। वर्ग के किया "ABC" वार सर्ट में 2016-2017 में कंपनी "ABC" की पांच शास्त्