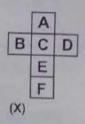

- (C) 16
- (D) 18

Q101 Identify the mirror image of the following figure



(A) A

(D) D (C) C

Q102 How will the pattern appear when the transparent sheet is folded along the dotted line?



(A) A

(B) B

(C) C

(D) D

Q103 In the box that can be formed with the following sheet as shown in figure (X), what will be on the opposite side for B?



(A) E

(B) F

(C) B

(D) D

Q104 In the box that can be formed with the following sheet as shown in the figure (Y), what will be on the opposite side for K?



(A) M

(C) P

(B) O

(D) N

Q101 नीचे दी गई आकृति की दर्पण छवि करा छोगी?



Q102 जब इस पारवर्शी शीट को विदी वाली रखा पर मोडा जाएगा तो किस प्रकार का पैटर्न निर्मित होगा?



Q103 चित्र (X) में दिखाए गए अनुसार शीट से एक बॉक्स बनाया जा सकता है। बॉक्स में B की विपरीत सतह पर कौन सा अक्षर होगा?



(A) E

(B) F

(C) B

(D) D

Q104 चित्र (Y) में दिखाए गए अनुसार शीट से एक बॉक्स बनाया जा सकता है। बॉक्स में K की विपरीत सतह पर कौन सा अक्षर होगा?



(A) M

(B) O

(C) P

(D) N

Q105 Two positions of a same dice are as shown below. Identify the number at the bottom when the top is 1.



- (A) 2
- (B) 3
- (C) 6
- (D) 4

Q106 What is the next number that follows in the series?

- 14, 22, 32, 44, 58, 74,9
- (A) 90
- (B) 92
- (C) 84
- (D) 87

Q107 What is the next number that follows in the series?

- 6, 96, 196, 306,?
- (A) 426
- (B) 440
- (C) 395
- (D) 450

Q108 Identify the missing number in the given series.

- 8, 24, 72, 7, 648
- (A) 200
- (B) 326
- (C) 232
- (D) 216

Q109 Deepak ranks twenty from top in a class of 50 students. What is his rank from the bottom?

- (A) 32
- (B) 31
- (C) 30